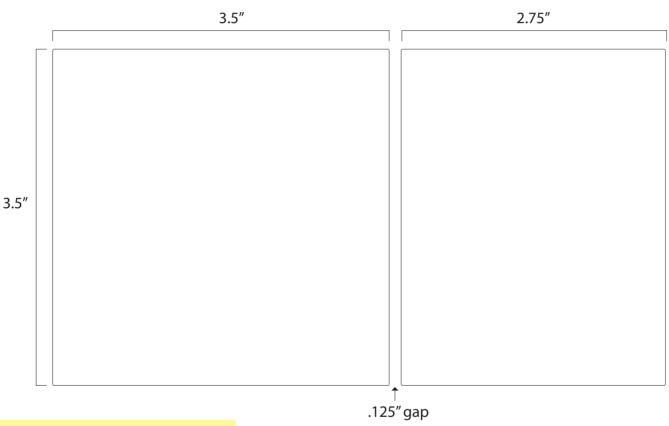

## **CUSTOM LABEL CUTTING DIE FOR DIGITAL PRESS PRODUCTION**

Rose City Label Company: Portland, Oregon

503.777.4711

| DIE# DS12-0161          | FRONT | BACK  |
|-------------------------|-------|-------|
| Label Height on Bottle: | 3.5"  | 3.5"  |
| Label Width on Bottle:  | 3.5"  | 2.75" |
| Corner Radius:          | .0156 | .0156 |