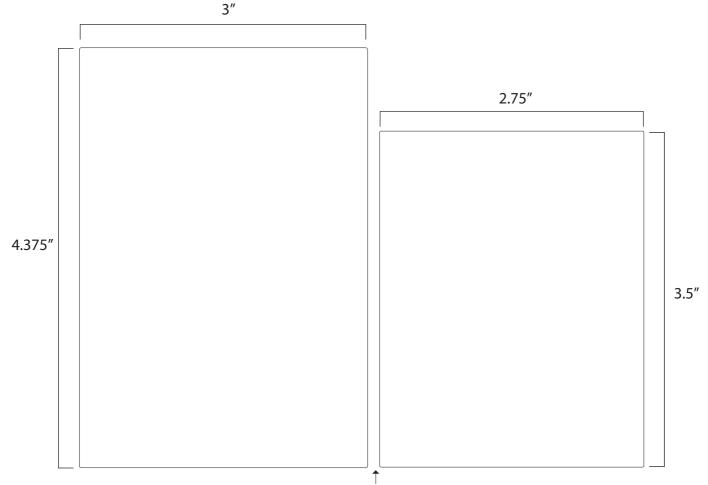

## CUSTOM LABEL CUTTING DIE FOR DIGITAL PRESS PRODUCTION

Rose City Label Company: Portland, Oregon

503.777.4711

| DIE# DS12-0166          | FRONT  | BACK  |
|-------------------------|--------|-------|
| Label Height on Bottle: | 4.375″ | 3.5″  |
| Label Width on Bottle:  | 3″     | 2.75″ |
| Corner Radius:          | 0.156  | 0.156 |