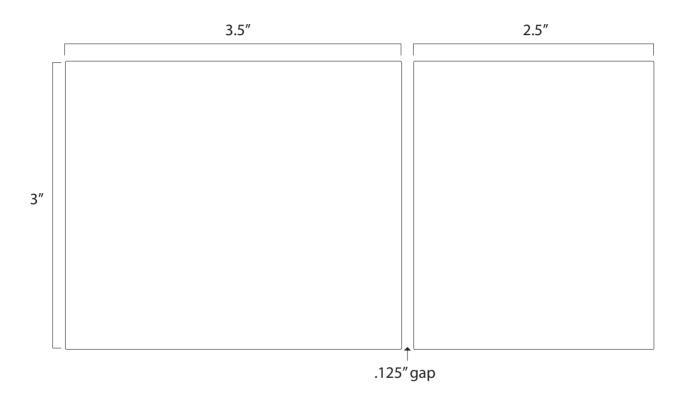

## **CUSTOM LABEL CUTTING DIE FOR DIGITAL PRESS PRODUCTION**

Rose City Label Company: Portland, Oregon

503.777.4711

| DIE# DS50-0149          | FRONT | BACK  |
|-------------------------|-------|-------|
| Label Height on Bottle: | 3.0"  | 3.0"  |
| Label Width on Bottle:  | 3.5"  | 2.5"  |
| Corner Radius:          | 0.156 | 0.156 |

Liner 50#

**ENGRAVE die NAME: DS50-0149** 

3 X 6.125

**BOPP 50# WITH CLEAR LAM** 

|                 | NO.   | SIZE   | SPACE  | C/C        |
|-----------------|-------|--------|--------|------------|
| ACROSS/web      | 3     | 3″     | 0.125" | 3.125" C/C |
| AROUND/cylinder | 1 set | 6.125" |        |            |