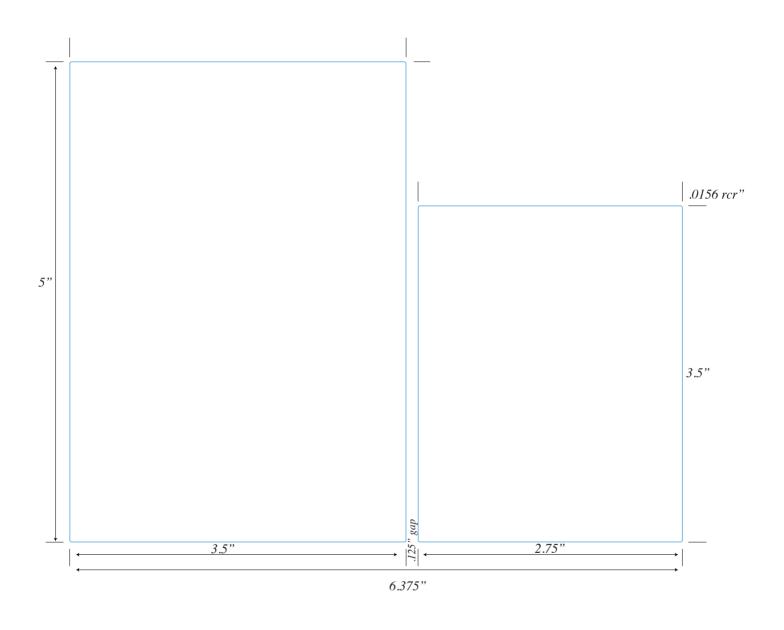

## **CUSTOM LABEL CUTTING DIE FOR DIGITAL PRESS PRODUCTION**

Rose City Label Company: Portland, Oregon

503.777.4711

| DIE# DS12-0187          | FRONT  | BACK   |
|-------------------------|--------|--------|
| Label Height on Bottle: | 5″     | 3.5"   |
| Label Width on Bottle:  | 3.5"   | 2.75"  |
| Corner Radius:          | 0.015" | 0.015" |

DS12-0187
DELTA 5 x 6.125
CR = .015
Solar White Classic Crest 1.2Mil PET

NO. SIZE SPACE C/C

.25"

5.25" CC

5"

6.125"

ACROSS/web

AROUND/cylinder

New Die Tool 5 x 6.375

CR = .0156